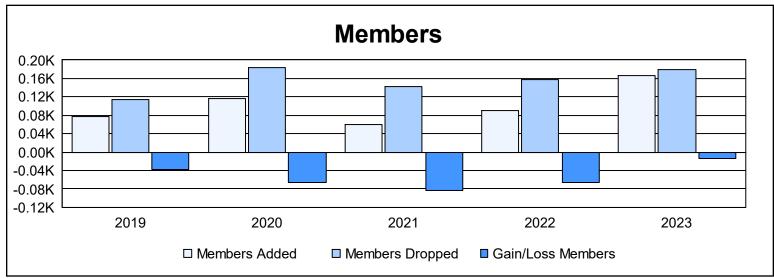

District 16 N As of June 2023 Cumulative

| Year      | New<br>Clubs | Dropped<br>Clubs | Gain/<br>Loss<br>Clubs | New<br>Members | Charter<br>Members | Reinstate<br>Members | Transfer<br>Members | Total<br>Member<br>Added | Total<br>Members<br>Dropped | Gain/<br>Loss<br>Members |
|-----------|--------------|------------------|------------------------|----------------|--------------------|----------------------|---------------------|--------------------------|-----------------------------|--------------------------|
| 2018-2019 | 0            | 0                | 0                      | 70             | 0                  | 4                    | 3                   | 77                       | 115                         | -38                      |
| 2019-2020 | 1            | 0                | 1                      | 61             | 26                 | 26                   | 4                   | 117                      | 183                         | -66                      |
| 2020-2021 | 0            | 3                | -3                     | 39             | 0                  | 18                   | 2                   | 59                       | 142                         | -83                      |
| 2021-2022 | 1            | 2                | -1                     | 65             | 20                 | 3                    | 2                   | 90                       | 157                         | -67                      |
| 2022-2023 | 1            | 5                | -4                     | 138            | 26                 | 2                    | 1                   | 167                      | 180                         | -13                      |
| Average   | 1            | 2                | -1                     | 75             | 14                 | 11                   | 2                   | 102                      | 155                         | -53                      |