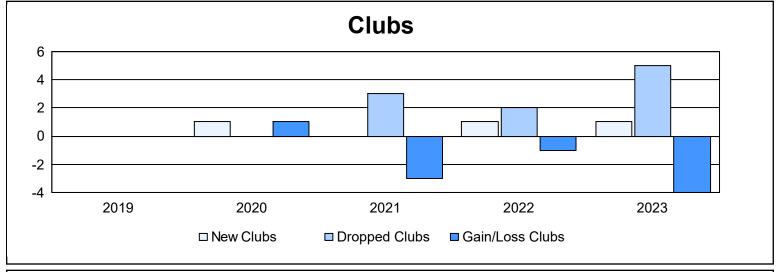

District 16 N As of June 2023 Cumulative

| Year      | New<br>Clubs | Dropped<br>Clubs | Gain/<br>Loss<br>Clubs | New<br>Members | Charter<br>Members | Reinstate<br>Members | Transfer<br>Members | Total<br>Member<br>Added | Total<br>Members<br>Dropped | Gain/<br>Loss<br>Members |
|-----------|--------------|------------------|------------------------|----------------|--------------------|----------------------|---------------------|--------------------------|-----------------------------|--------------------------|
| 2018-2019 | 0            | 0                | 0                      | 70             | 0                  | 4                    | 3                   | 77                       | 115                         | -38                      |
| 2019-2020 | 1            | 0                | 1                      | 61             | 26                 | 26                   | 4                   | 117                      | 183                         | -66                      |
| 2020-2021 | 0            | 3                | -3                     | 39             | 0                  | 18                   | 2                   | 59                       | 142                         | -83                      |
| 2021-2022 | 1            | 2                | -1                     | 65             | 20                 | 3                    | 2                   | 90                       | 157                         | -67                      |
| 2022-2023 | 1            | 5                | -4                     | 138            | 26                 | 2                    | 1                   | 167                      | 180                         | -13                      |
| Average   | 1            | 2                | -1                     | 75             | 14                 | 11                   | 2                   | 102                      | 155                         | -53                      |